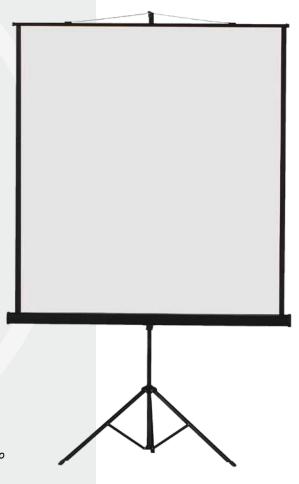

## **Tripod Screen**

Portable projection screen with a flexible operation that can be adjusted as necessary by utilising a unique tripod mechanism with lockin device. Based on world standard design, it comes with an integrated carry handle and is perfect for the presenter who is always on the move.